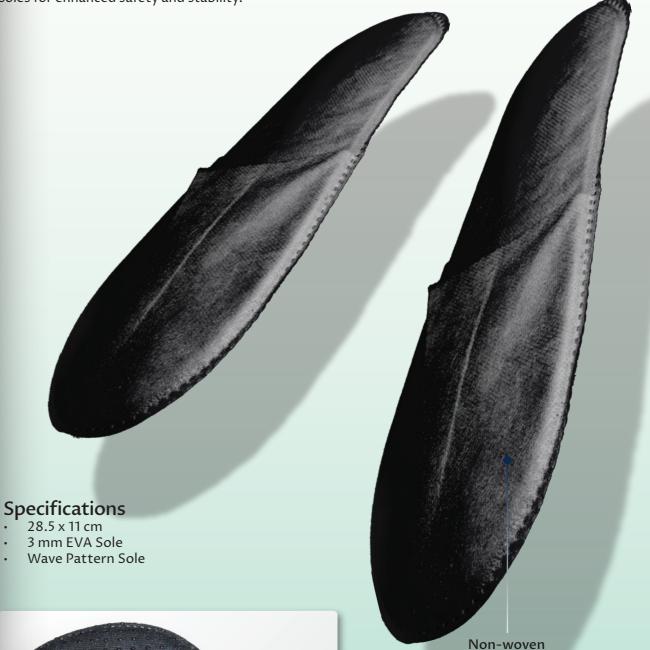

## Ultrasonic Non-woven Slippers

Crafted with durable ultrasonic non-woven material, these sleek black slippers offer a clean, modern design and practical comfort, featuring anti-slip dot soles for enhanced safety and stability.

Anti-slip Dot