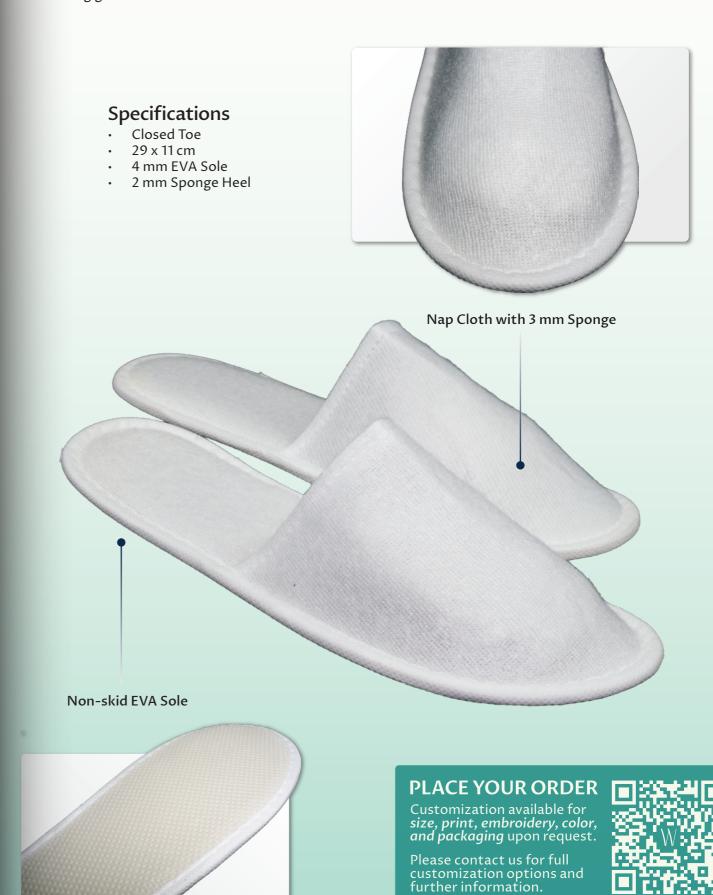

## Nap Cloth Slippers

Lightweight Nap Cloth Slippers providing simple, welcoming guest convenience and comfort.

### **SV01** Velour Slippers

Non-skid EVA Sole

Plush Velour Slippers offering guests a touch of soft, relaxing comfort and in-room luxury. Padded Footbed Padded Velour Top

#### Specifications · 28.5 x 11 cm

- 5mm EVA Sole
- · 3mm Padded Footbed