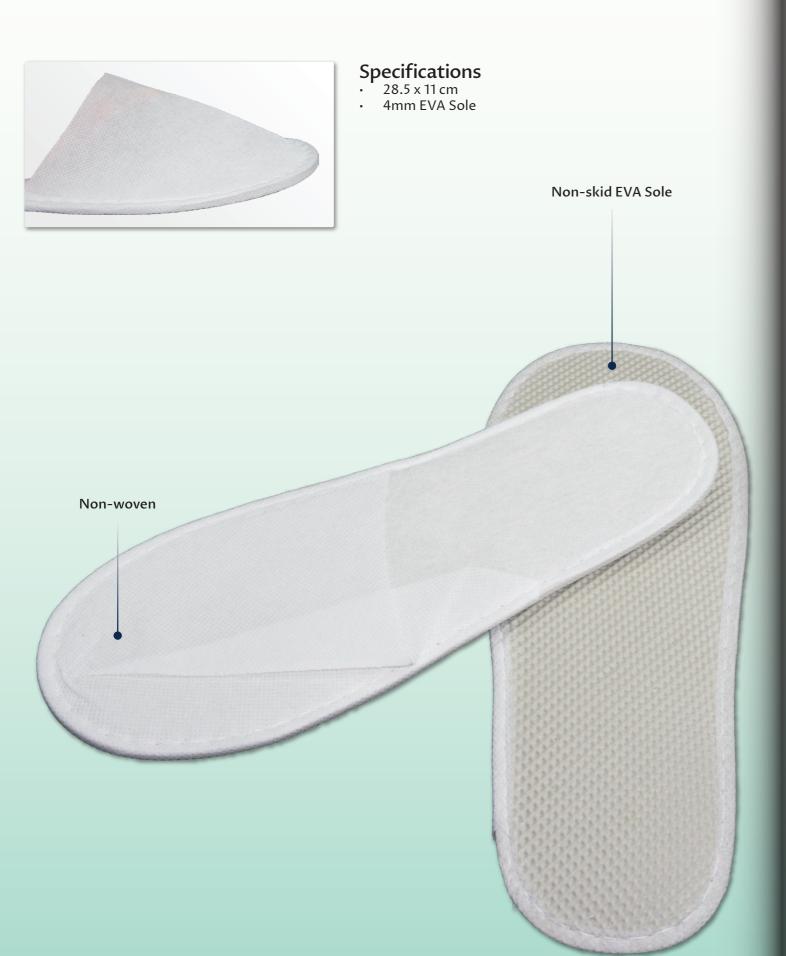

## Non-woven Slippers

A lightweight non-woven slipper for traditional comfort and hygiene.