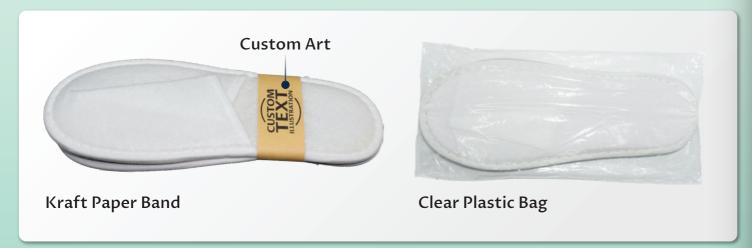

ential guest comfort, and a premium Terry Slipper with a cushioned double sole for enhanced comfort and a more luxurious feel.



### **SV01** Velour Slippers

Non-skid EVA Sole

Plush Velour Slippers offering guests a touch of soft, relaxing comfort and in-room luxury. Padded Footbed Padded Velour Top

#### Specifications · 28.5 x 11 cm

- 5mm EVA Sole
- · 3mm Padded Footbed

#### PLACE YOUR ORDER

Customization available for size, print, embroidery, color, and packaging upon request.

Please contact us for full customization options and further information.



## swo1 Waffle Slippers

Our Waffle Slippers feature a distinctive texture for a spa-like feel, offering lightweight and breathable comfort.



## Made to Order

#### **Choose your Size**



#### Design









### **Packaging**



### **Open Toe Option**







K.N. CONSUMER CO.,LTD.

#### Let's Create Together

Ready to design an unforgettable amenity experience for your guests?

Our team is here to help bring your vision to life.

#### Find Us At

161/1 Soi 8 Charansanitwong, Bangkok Yai, Bangkok 10600

#### For Inquiries & Partnership

sales@knconsumer.com

#### Let's Chat

Line ID: 0906781649