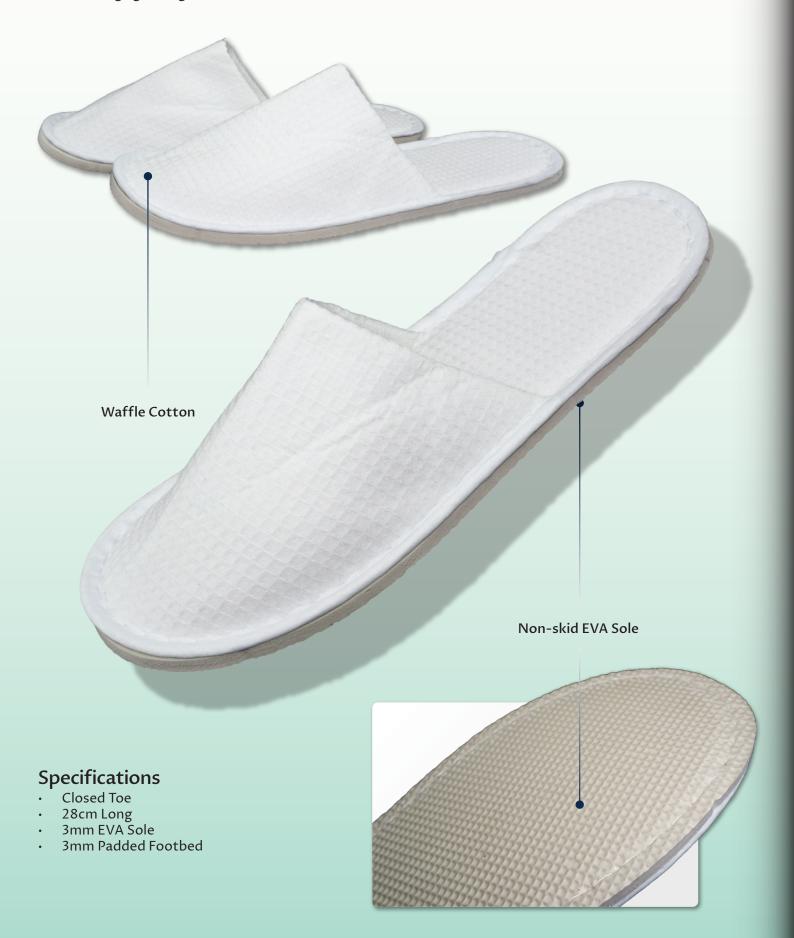

## swo1 Waffle Slippers

Our Waffle Slippers feature a distinctive texture for a spa-like feel, offering lightweight and breathable comfort.