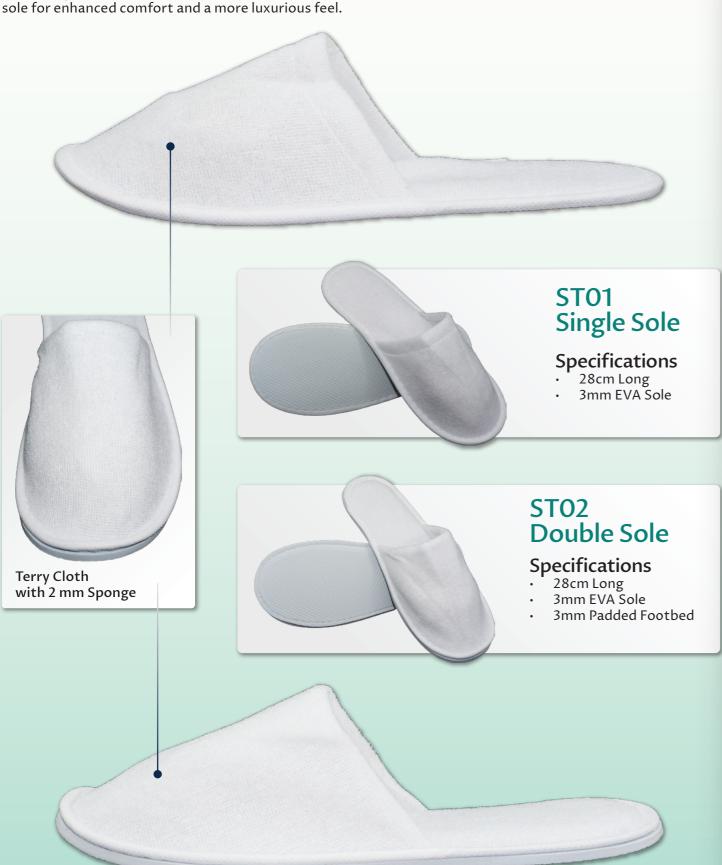

## ST01/ST02 Terry Slippers

Our classic, absorbent Terry Slipper with a lightweight single sole, providing essential guest comfort, and a premium Terry Slipper with a cushioned double sole for enhanced comfort and a more luxurious feel.