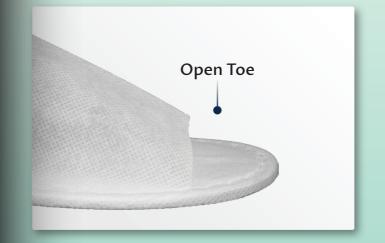

premium Terry Slipper with a cushioned double sole for enhanced comfort and a more luxurious feel.



### **SV01** Velour Slippers

Non-skid EVA Sole

Plush Velour Slippers offering guests a touch of soft, relaxing comfort and in-room luxury. Padded Footbed Padded Velour Top

#### Specifications · 28.5 x 11 cm

- 5mm EVA Sole
- · 3mm Padded Footbed

#### PLACE YOUR ORDER

Customization available for size, print, embroidery, color, and packaging upon request.

Please contact us for full customization options and further information.



## swo1 Waffle Slippers

Our Waffle Slippers feature a distinctive texture for a spa-like feel, offering lightweight and breathable comfort.



## Made to Order

#### **Choose your Size**



#### Design









### **Packaging**



### **Open Toe Option**







K.N. CONSUMER CO.,LTD.

#### Let's Create Together

Ready to design an unforgettable amenity experience for your guests?

Our team is here to help bring your vision to life.

#### Find Us At

161/1 Soi 8 Charansanitwong, Bangkok Yai, Bangkok 10600

#### For Inquiries & Partnership

sales@knconsumer.com

#### Let's Chat

Line ID: 0906781649