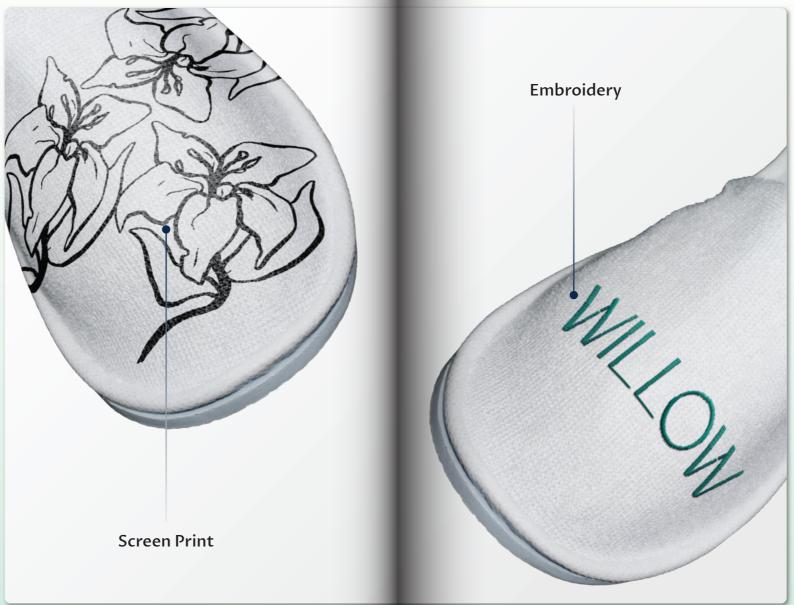

single sole, providing essential guest comfort, and a premium Terry Slipper with a cushioned double sole for enhanced comfort and a more luxurious feel.



### **SV01** Velour Slippers

Non-skid EVA Sole

Plush Velour Slippers offering guests a touch of soft, relaxing comfort and in-room luxury. Padded Footbed Padded Velour Top

#### Specifications · 28.5 x 11 cm

- 5mm EVA Sole
- · 3mm Padded Footbed

#### PLACE YOUR ORDER

Customization available for size, print, embroidery, color, and packaging upon request.

Please contact us for full customization options and further information.



## swo1 Waffle Slippers

Our Waffle Slippers feature a distinctive texture for a spa-like feel, offering lightweight and breathable comfort.



## Made to Order

#### **Choose your Size**



#### Design









### **Packaging**



### **Open Toe Option**







K.N. CONSUMER CO.,LTD.

#### Let's Create Together

Ready to design an unforgettable amenity experience for your guests?

Our team is here to help bring your vision to life.

#### Find Us At

161/1 Soi 8 Charansanitwong, Bangkok Yai, Bangkok 10600

#### For Inquiries & Partnership

sales@knconsumer.com

#### Let's Chat

Line ID: 0906781649