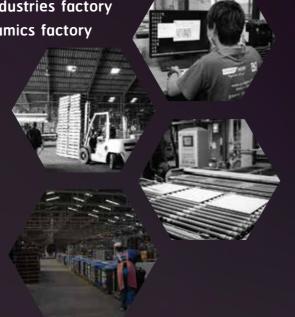

#### **33** years of experience as a tile manufacturer and distributor in Thailand.

All product is produced under our affiliated factories.

- Dynasty Ceramics factory
- Tile Top Industries factory
- Royal Ceramics factory

# 82 Million square meter production capacity per year.

### High technology machines.

With 25 modern kilns all well equipped with digital printers and texturing machines, we transforming imagination into reality with tiles.