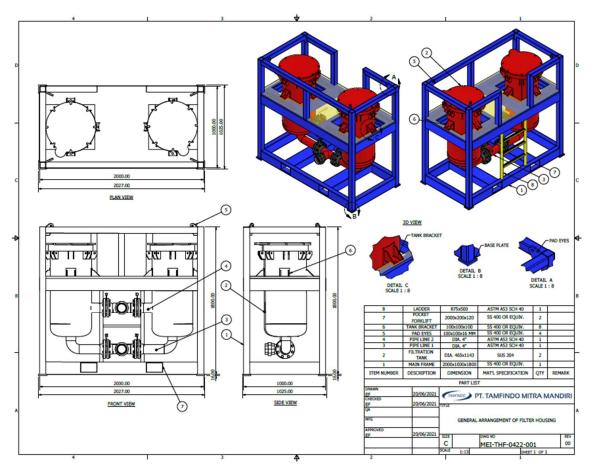

# Dual Pod Filtration Unit - Skid Mounted

**Equipment Information** 

**Dual Pod Filtration Unit** 

#### **Design Feature**

- Standard type: 50 cartridges
- Compact space saving design
- Storage racks for all baskets and bag top plates
- Innovative push lever and swing-away vessel lid, easy to operate
- Swing-bolts and nuts for quick opening
- Self sealing, service friendly cover gasket
- All 4 inch valves easy to operate
- Certified hoisting slings lifting lugs and forklift pockets
- Safety valve set at 7 bar (105 Psi).

### **Design Specification**

Max. recommended flow 10 BPM

Design pressure 100 psi

Test pressure 150 psi

Max. working temperature 60 °C

Design code frame EN 12079-1: 2006

Safety valve set point 120 psi

Vessel closure Rudi quick opening closure (no tools and no bolts) / swing

bolt closure

Lifting Hoisting slings (certified) and forklift pockets

#### **Dimension**

Vessel diameter 546 mm

Number of bags 50 cartridges/vessel
Cartridge length 40" plug in type 222

Cartridge diameter 2,5" Pipe size 4"

Weight (empty) 1500 kg

Dimension (L x W x H) 200 x 80 x 189 cm

## Connection/Valve/Instrument

In-/Outlet 4" Union fig. 206 inch to 4" NPT-M
Drain 1" SS316 ball valve with 1" BSP-F

Vent 1" SS316 ball valve with 1" BSP-F

Pressure relief valve 1" bronze, set point 7 bar

Main valves 4" BFV- Cast iron body, NBR seat and SS316 disc

Instruments 2 manometers; in-/outlet pressure gauges 0-150 psi (0-10

bar

The above data is supplied solely for informational purposes and Tamfindo makes no guarantees or warranties, either express or implied, with respect to the accuracy or use of this data. All product warranties and guarantees shall be governed by the standard contract terms at the time of sale.