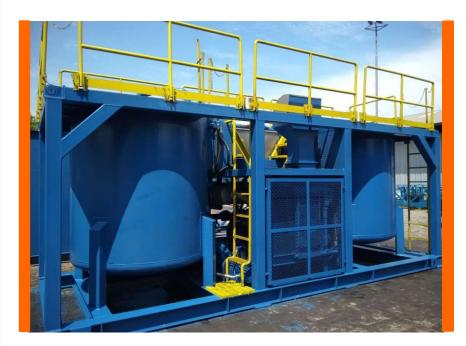

#### Introduction

| EQUIPMENT |     |        |
|-----------|-----|--------|
| DDUCT     |     | SERVIO |
| PR(       | AND | ŝ      |

The Tamfindo skid mounted 100 barrel vertical batch mixer was designed to be self supporting and allow the versatility of performing single (to 100 BBL) or dual (to 50 BBL each) slurry batches.

The mixing unit incorporates two (2) 50 barrel batch tanks with hydraulic powered bi-directional agitators. The mixing functions are accomplished by two (2) hydraulic powered centrifugal pumps and educator assembly. A diesel engine, located between batch tank skids, provides power needed for the unit's hydraulic system.

The mixing unit allows one (1) operator to perform and monitor the mixing functions from the control deck platform, located between the batch tanks. Mixing operations are accomplished through the operator's selection of remote (control panel) and manual operated components located at the control deck.