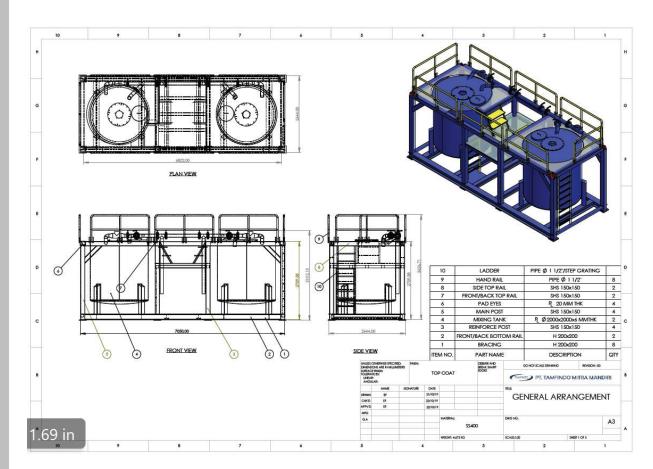

#### Approximate Dimension

Length: 682 cm Width: 265 cm Height: 271 cm Weight: 15 tons

Batch Mixer Cap. 2 x 50 bbls

#### Miscellaneous Items

- Valve, butterfly 6"
- Valve, butterfly 4"
- Coupling, victaulic 6" style 75
- Coupling, victaulic 4" style 75
- Valve, ball 1/4"

**General Arrangement** 

The above data is supplied solely for informational purposes and Tamfindo makes no guarantees or warranties, either express or implied, with respect to the accuracy or use of this data. All product warranties and guarantees shall be governed by the standard contract terms at the time of sale.